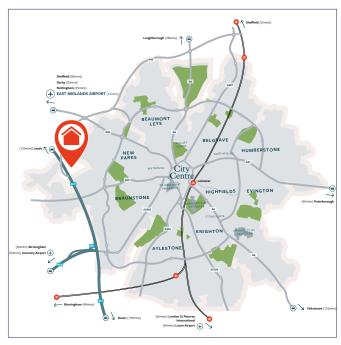

**

Outline planning consent for industrial, warehouse and office use with the potential for alternative uses in certain areas. (Ref: 10/0118/1/OX – Blaby District Council)

#### **AVAILABILITY**

Immediately available for development.

#### **TOTAL AREA**

26.3 hectares (65 acres) of employment space.

### PROJECT DESCRIPTION

Optimus Point is one of the best located warehouse, distribution and industrial schemes in the UK, situated next to Junction 21a of the M1 motorway. The 26.3-hectare (65-acre) site has already attracted a range of local, national and international companies including DPD, Geodis, Sarstedt, Mattel and Everards and offers design and build packages.

The project is supported by the Leicester & Leicestershire Enterprise Partnership through the Growing Places Fund.







### **CONTACT DETAILS**

Invest in Leicester Team + 44 (o) 116 454 1220 investinleicester.com