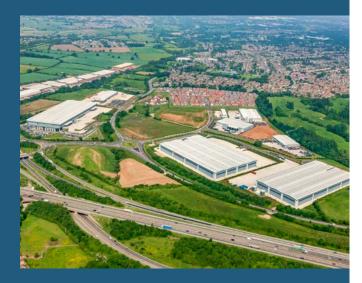

#### **TOTAL AREA**

26.3 hectares (65 acres) of employment space.

### PROJECT DESCRIPTION

Optimus Point is one of the best located warehouse, distribution and industrial schemes in the UK, situated next to Junction 21a of the M1 motorway. The 26.3-hectare (65-acre) site has already attracted a range of local, national and international companies including DPD, Geodis, Sarstedt, Mattel and Everards and offers design and build packages.